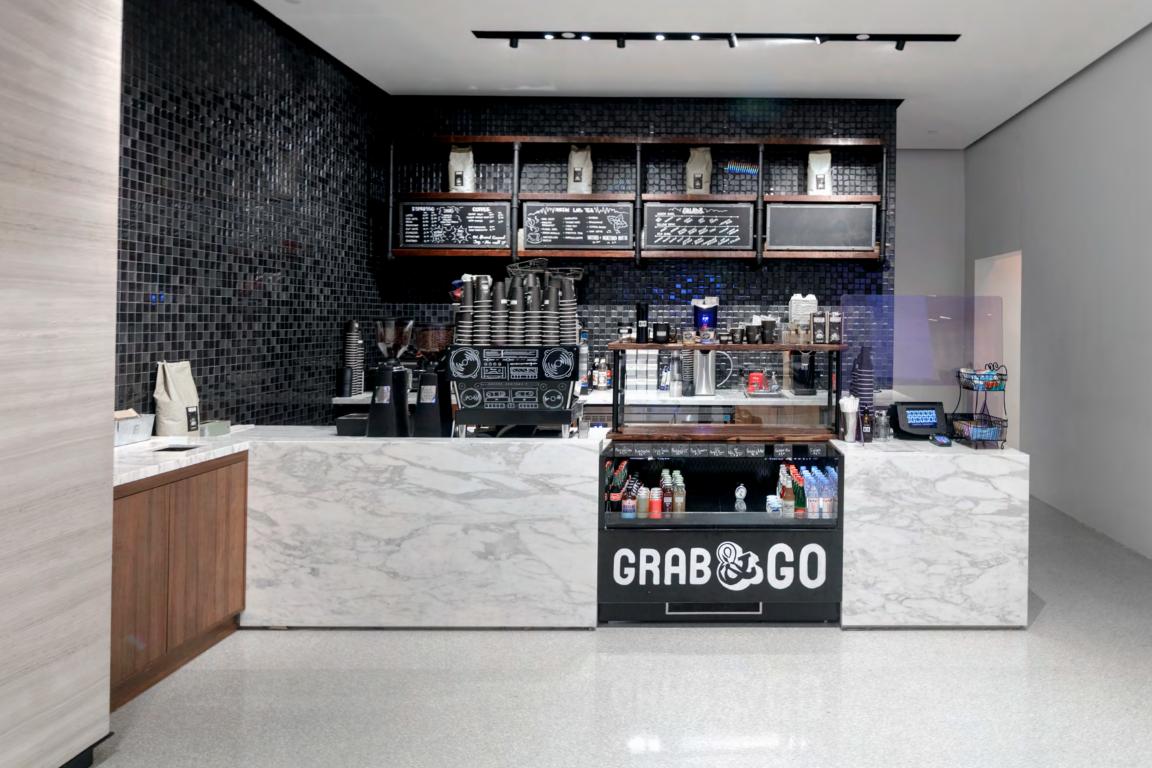

- New entrances & street-level retail storefronts
- New Gensler-designed, 24/7 attended lobby: elegant, high-end, with modern stone & granite finishes
- New destination dispatch elevators
- New turnstiles for touchless entry
- New private lounge on lobby floor: ideal for out-of-office meetings & extended workspace
- New grab & go coffee shop & café by: