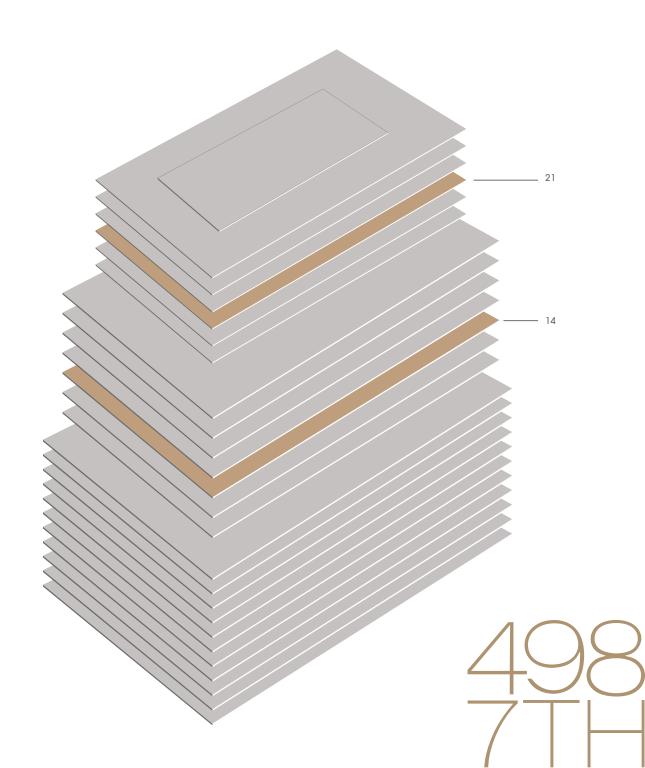

# TOTAL 56,651<sub>RSF</sub>

# CURRENT AVAILABILITIES:

FLOOR 21

ENTIRE FLOOR - 30,289 RSF

FLOOR 14

PARTIAL FLOOR - 26,362 RSF