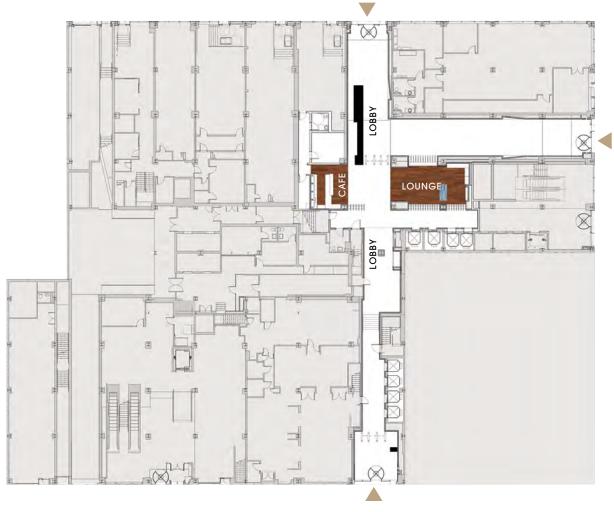

# WEST 37TH STREET

IMPRESSIVE NEW
LOBBY WITH
ENTRANCES ON
36<sup>TH</sup> STREET,
37<sup>TH</sup> STREET &
7<sup>TH</sup> AVENUE

WEST 36TH STREET

- New entrances & street-level retail storefronts
- New Gensler-designed, 24/7 attended lobby: elegant, high-end, with modern stone & granite finishes
- New destination dispatch elevators
- New turnstiles for touchless entry
- New private lounge on lobby floor: ideal for out-of-office meetings & extended workspace
- New grab & go coffee shop & café by: