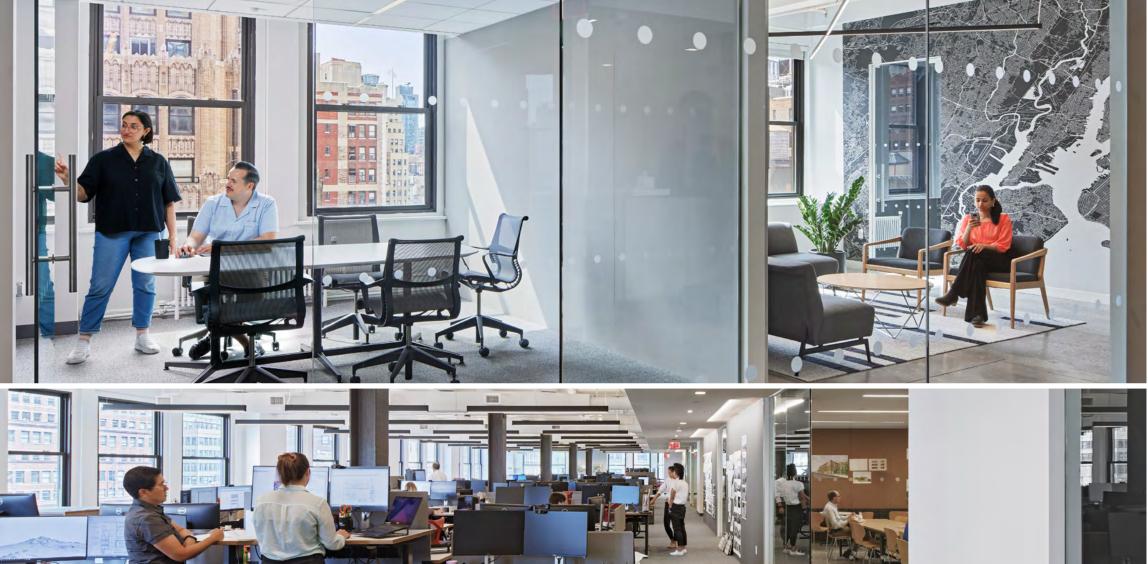

- New entrances & street-level retail storefronts
- New Gensler-designed, 24/7 attended lobby: elegant, high-end, with modern stone & granite finishes
- New destination dispatch elevators
- New turnstiles for touchless entry
- New private lounge on lobby floor: ideal for out-of-office meetings & extended workspace
- New grab & go coffee shop & café by: