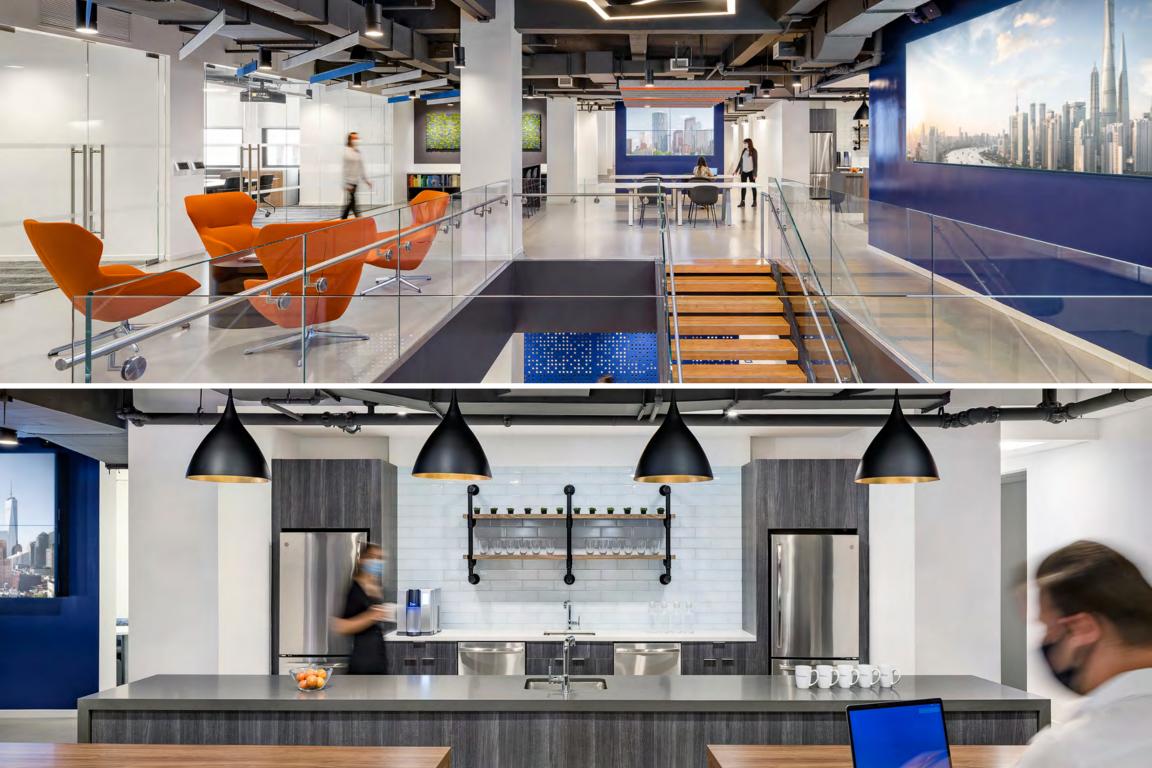

# A TENANT-CENTERED HUB

498 7<sup>th</sup> Avenue is designed to be a mission-critical hub and convenient home base for our tenants. To that end, the building is being newly revitalized to offer even more strategic advantages and amenities, including:

- New entrances & street-level retail storefronts
- New Gensler-designed, 24/7 attended lobby: elegant, high-end, with modern stone & granite finishes
- New destination dispatch elevators
- New turnstiles for touchless entry
- New private lounge on lobby floor: ideal for out-of-office meetings & extended workspace
- New grab & go coffee shop & café by: