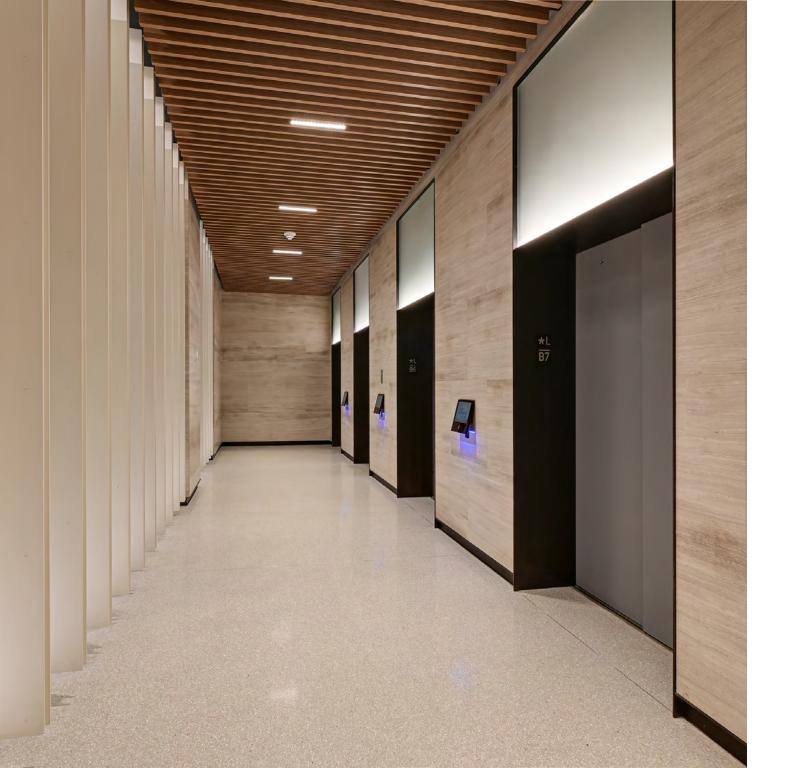

# **Destination Dispatch Elevators**

installed with QR Readers to read mobile phones for a touchless entry experience

- New entrances & street-level retail storefronts
- New Gensler-designed, 24/7 attended lobby: elegant, high-end, with modern stone & granite finishes
- New destination dispatch elevators
- New turnstiles for touchless entry
- New private lounge on lobby floor: ideal for out-of-office meetings & extended workspace
- New grab & go coffee shop & café by: