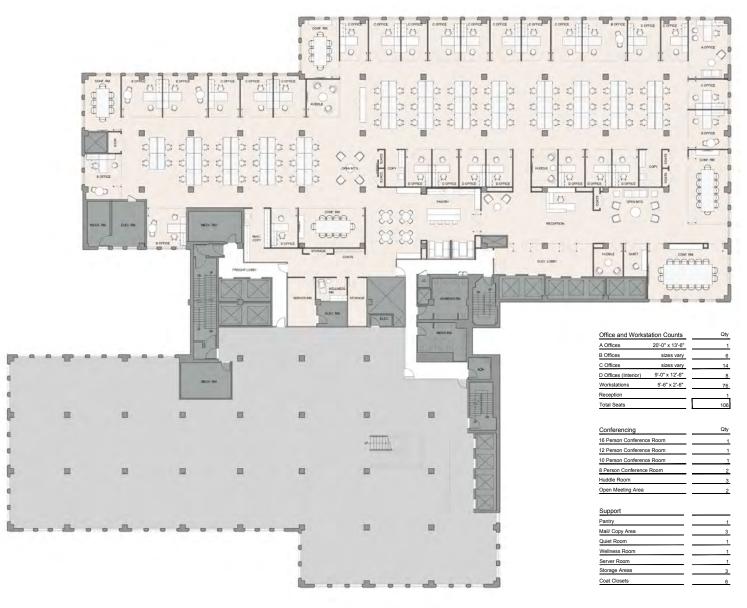

# CURRENT AVAILABILITIES:

FLOOR 21

ENTIRE FLOOR - 30,289 RSF

FLOOR 14

PARTIAL FLOOR - 26,362 RSF

# 14TH FLOOR

PARTIAL FLOOR
OFFICE TEST FIT
26,362 RSF

# 14TH FLOOR

PARTIAL FLOOR
TAMI TEST FIT
26,362 RSF