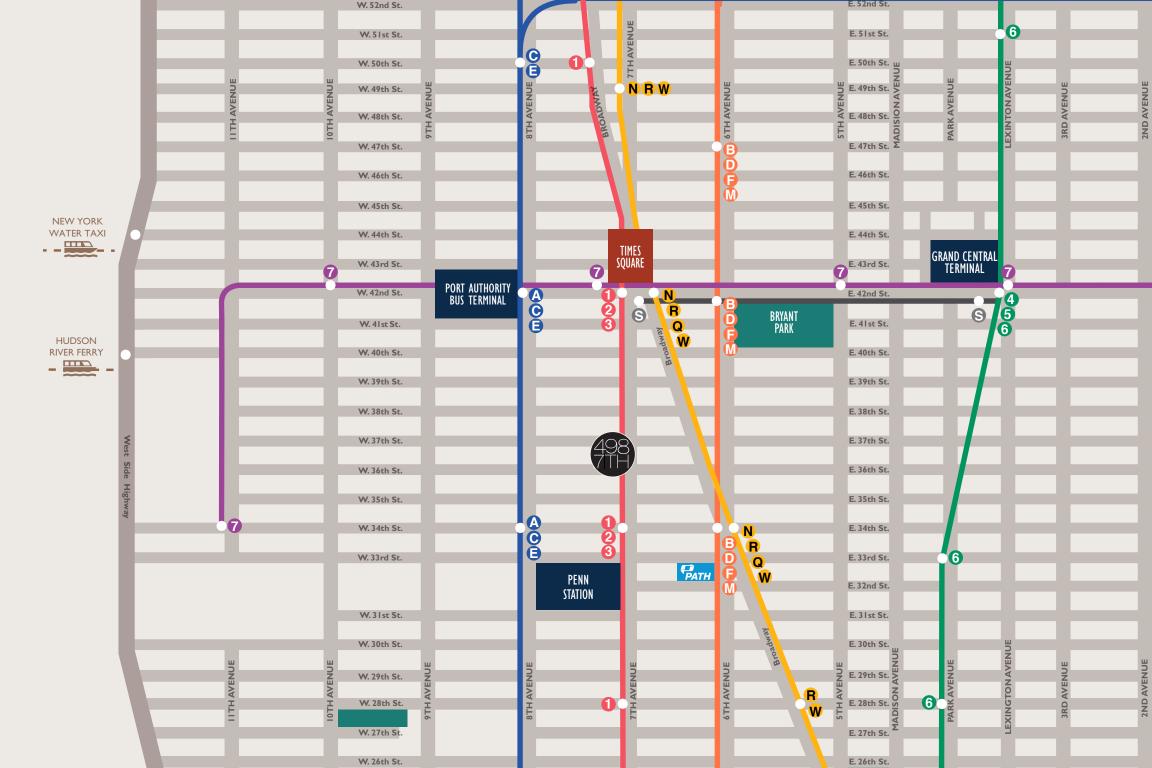

# MINUTES FROM IT ALL

At 498 7<sup>th</sup> Avenue, efficiency is everything – and it begins with unrivaled accessibility. Whether you count by steps or minutes, you'll save lots of time every day because you're so close to everywhere you need to be: subways, transit stations, lunch, your next appointment, or your commute home.