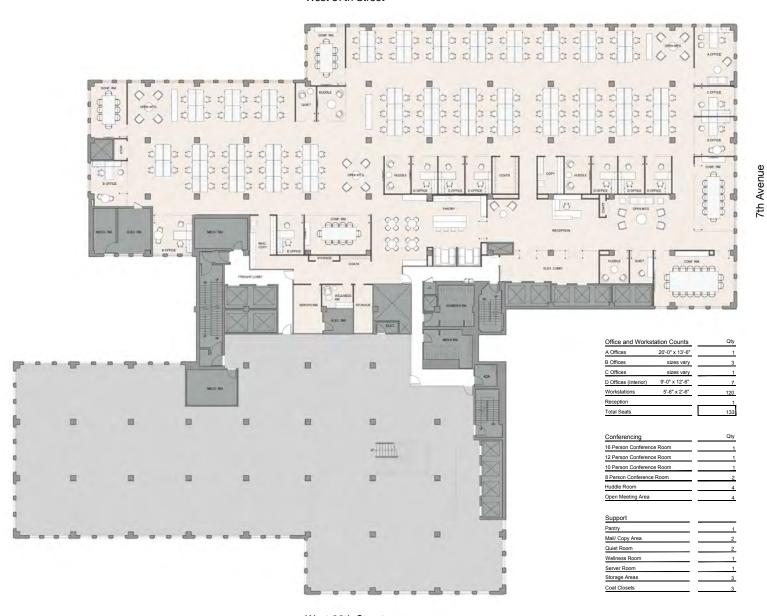

# CURRENT AVAILABILITIES:

FLOOR 21

ENTIRE FLOOR - 30,289 RSF

FLOOR 14

PARTIAL FLOOR - 26,362 RSF

# 21ST FLOOR

OFFICE TEST FIT
30,289 RSF

## West 37th Street

21ST FLOOR

ENTIRE FLOOR
TAMI TEST FIT
30,289 RSF

7th Avenue