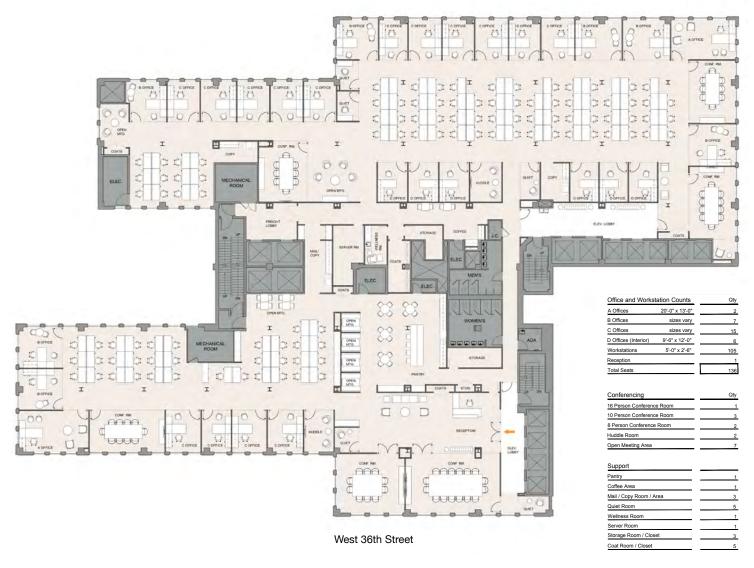

# 14TH FLOOR

PARTIAL FLOOR
OFFICE TEST FIT
26,362 RSF

# 14TH OFFICE

West 37th Street

West 36th Street

## West 37th Street

West 36th Street

# 14TH FLOOR

PARTIAL FLOOR
TAMI TEST FIT
26,362 RSF

# 14TH TAMI