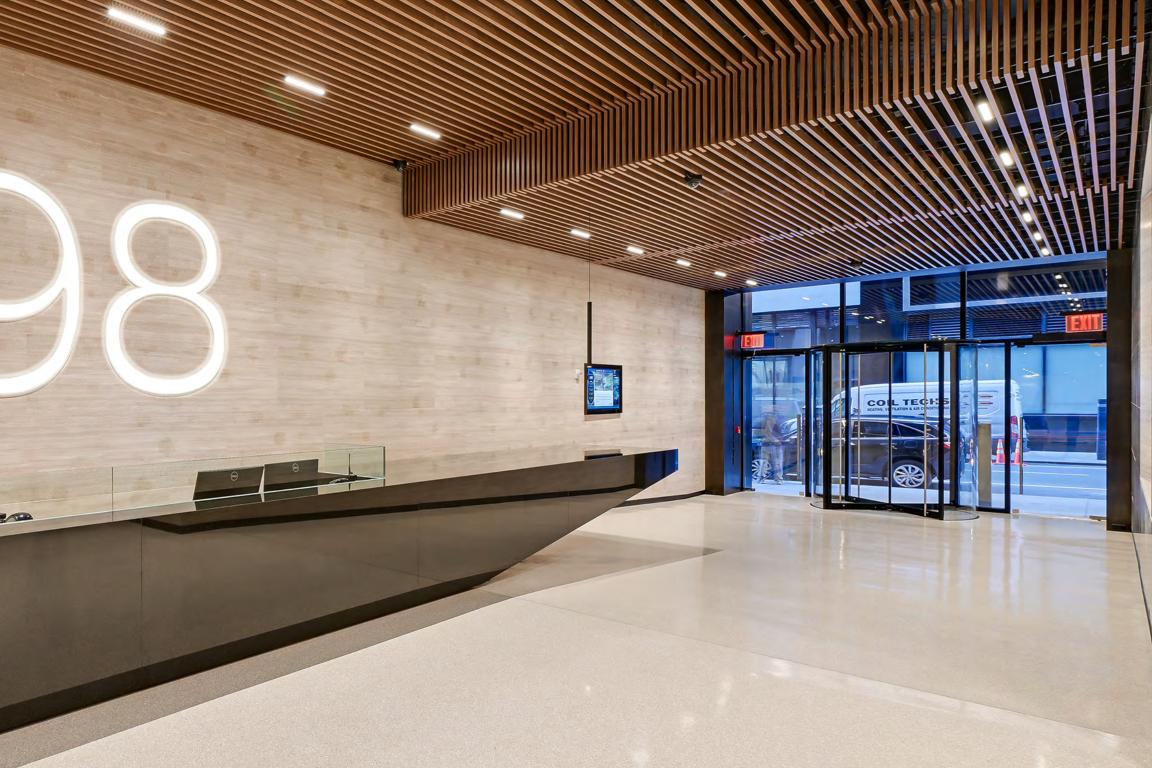

- New entrances & street-level retail storefronts
- New Gensler-designed, 24/7 attended lobby: elegant, high-end, with modern stone & granite finishes
- New destination dispatch elevators
- New turnstiles for touchless entry
- New private lounge on lobby floor: ideal for out-of-office meetings & extended workspace
- New grab & go coffee shop & café by: