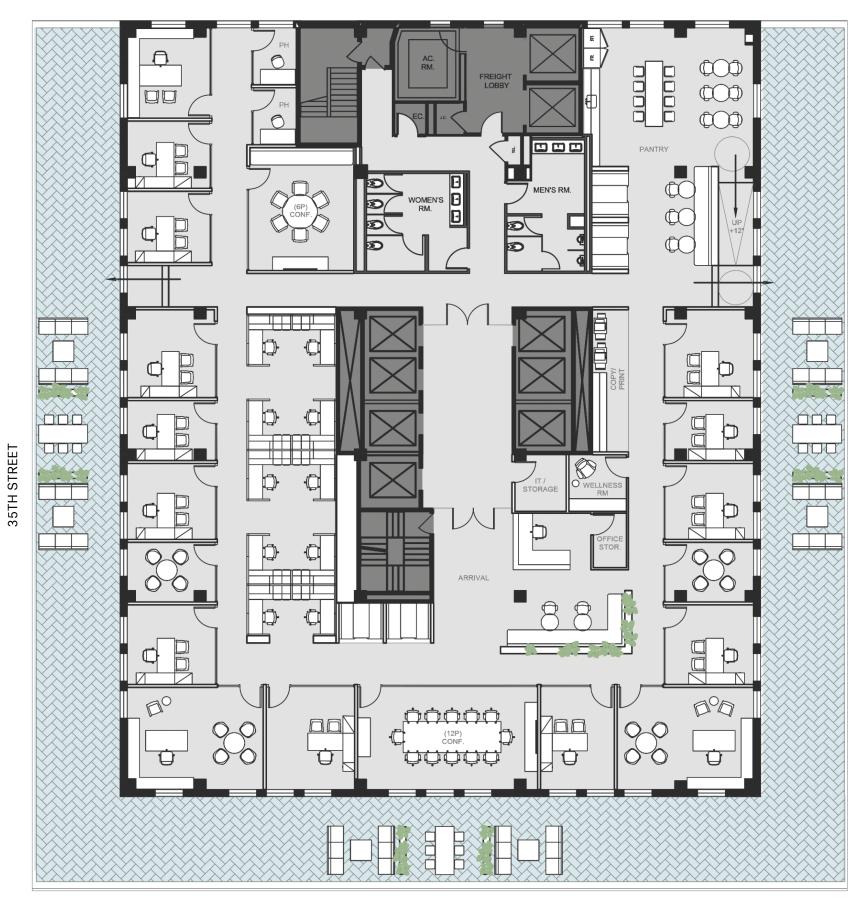

## GEORGE COMFORT & SONS, INC | 200 MADISON AVE | 24TH FLOOR PLANNING | Office Intensive

| WORKSTATION COUNT       |    |
|-------------------------|----|
| 6' x 8' Workstations    | 10 |
| Total                   | 10 |
| PRIVATE OFFICE COUNT    |    |
| 250 SF Office           | 2  |
| 150 SF Office           | 9  |
| 120 SF Office           | 4  |
| Total                   | 15 |
| Iotai                   | 13 |
| Total Seat Count        | 25 |
| CONFERENCE COUNT        |    |
| Small Conference Rooms  | 2  |
| Medium Conference Rooms | 1  |
| Large Conference Rooms  | 1  |
| Total                   | 3  |
|                         |    |
| SUPPORT SPACES          |    |
| Phone Rooms             | 2  |
| Wellness Rooms          | 1  |
| Copy/Print Rooms        | 1  |
| Mechanical Rooms        | 1  |
| Storage Rooms           | 1  |
| IT/Storage              | 1  |
| Receptionist            | 1  |