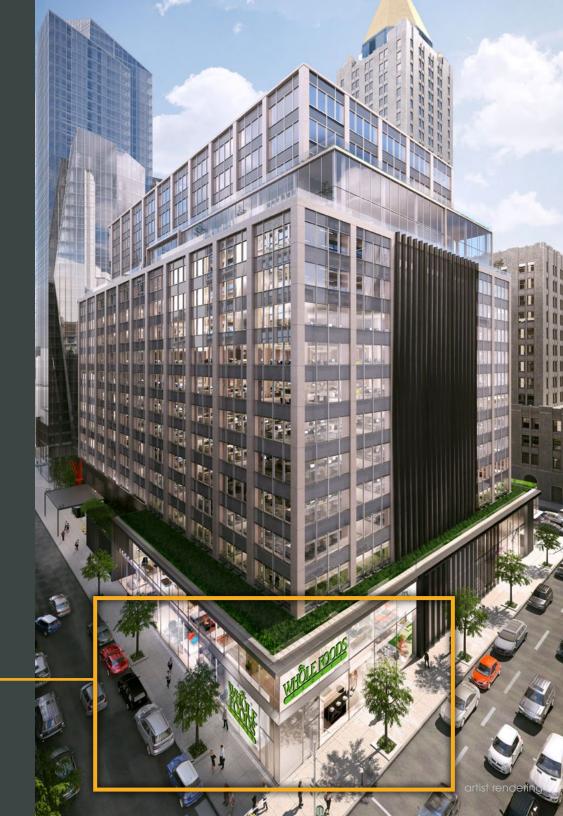

### 126,752 rsf across 3 full floors including a contiguous block of 72,655 rsf

Join Viacom CBS, Freshly, NY Life and Whole Foods at 28 East 28th, just one block from Madison Square Park. This rare opportunity comes with exceptional branding exposure inside and out and provides the perfect headquarters space for a tenant.

Whole Foods will be occupying 60,000 Sf on the ground and second floor in a striking, new glass-box space.

Jew 28th St. Entrance - artist rendering