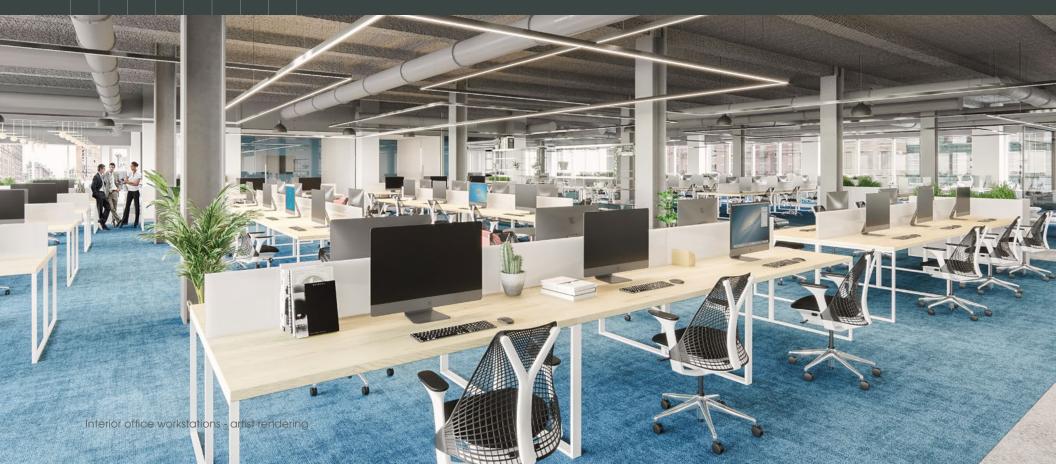

### 126,752 rsf across 3 full floors including a contiguous block of 72,655 rsf

Join Viacom CBS, Freshly, NY Life and Whole Foods at 28 East 28th, just one block from Madison Square Park. This rare opportunity comes with exceptional branding exposure inside and out and provides the perfect headquarters space for a tenant.