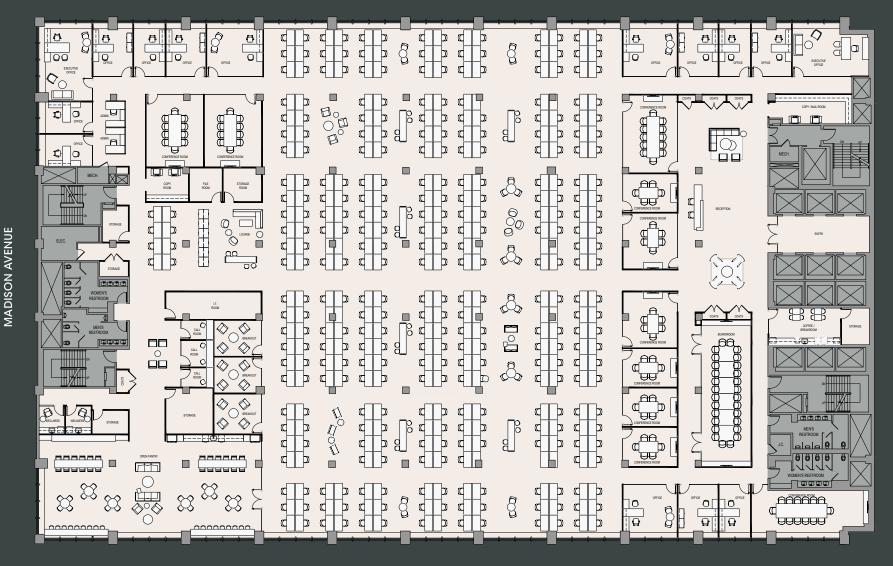

### FLOOR PLANS TEST FIT - FLOOR 11

Executive Offices 2 | Trading Offices 13 | Benching 341 | Admin. Workstations 2 | Reception 2 | **TOTAL 360** Boardroom 1 | Conference Rooms 10 | Pantry 1 | Lounge 1 | Call Rooms 3 | Wellness Rooms 2

EAST 27TH STREET