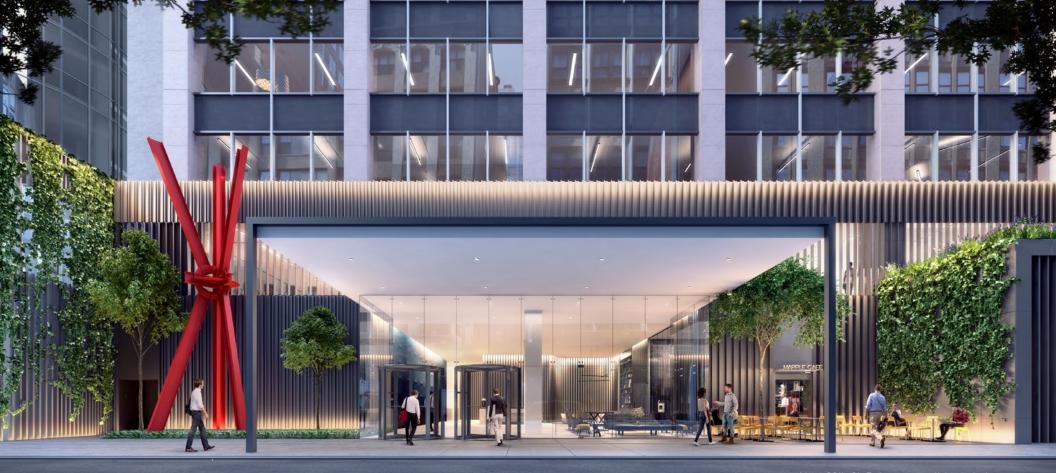

#### Branding opportunities inside the lobby and on the exterior of this newly renovated Class A office building

Few buildings offer the high-end elegance and modern flair of 28 East 28th Street. There is even potential for a tenant to have their own private 27th Street entrance. The new lobby will feature facial recognition, hands-free entry with destination dispatch, hospitality seating and ease of access from both 27th and 28th Streets.