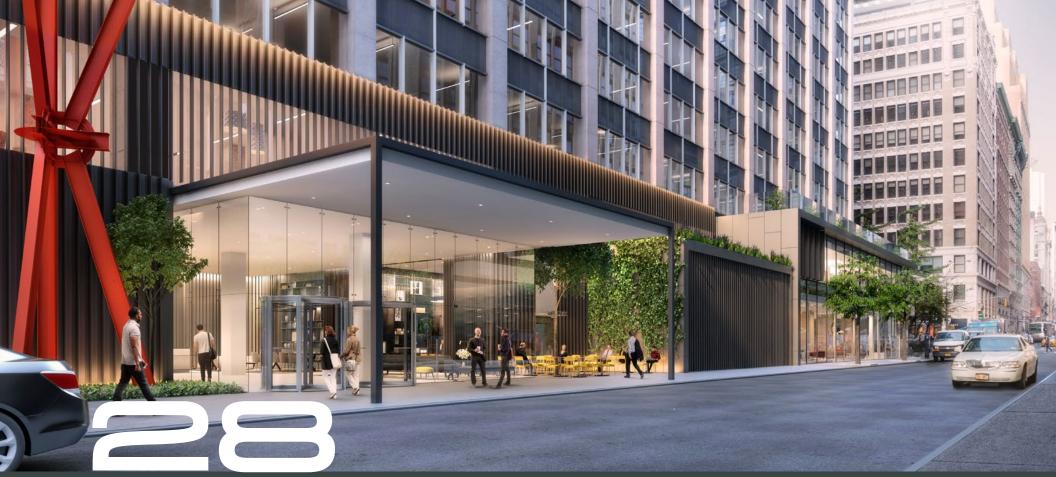

Whole Foods will be occupying 60,000 Sf on the ground and second floor in a striking, new glass-box space.

Jew 28th St. Entrance - artist rendering