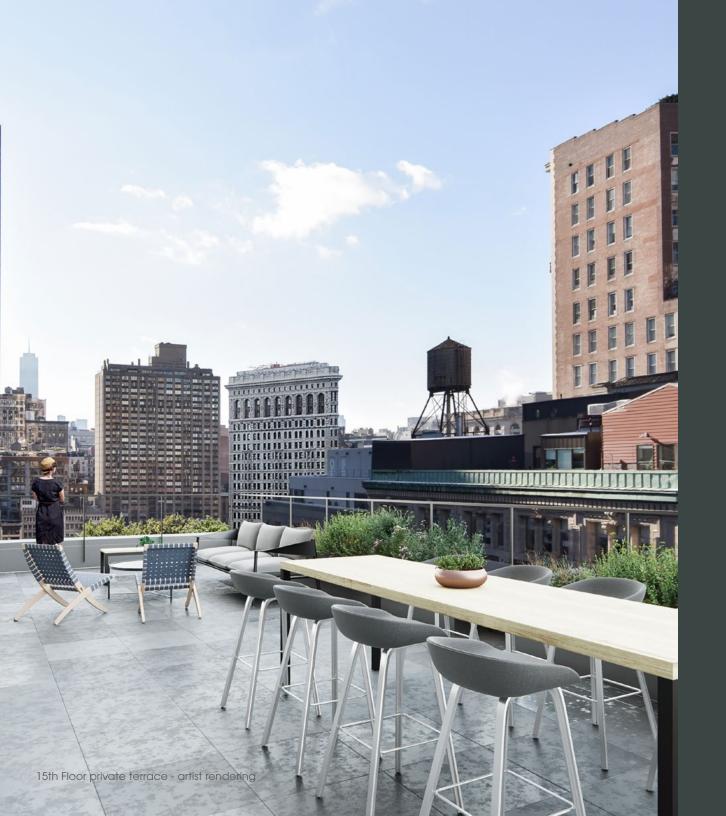

Take a break at the outdoor plaza or on your private outdoor terrace (floor 15).

The 15th floor has a private outdoor terrace that provides breathtaking views of Madison Square Park, the Flatiron Building and the Empire State Building. The outdoor terrace is currently being renovated and expanded to make it even more spectacular.