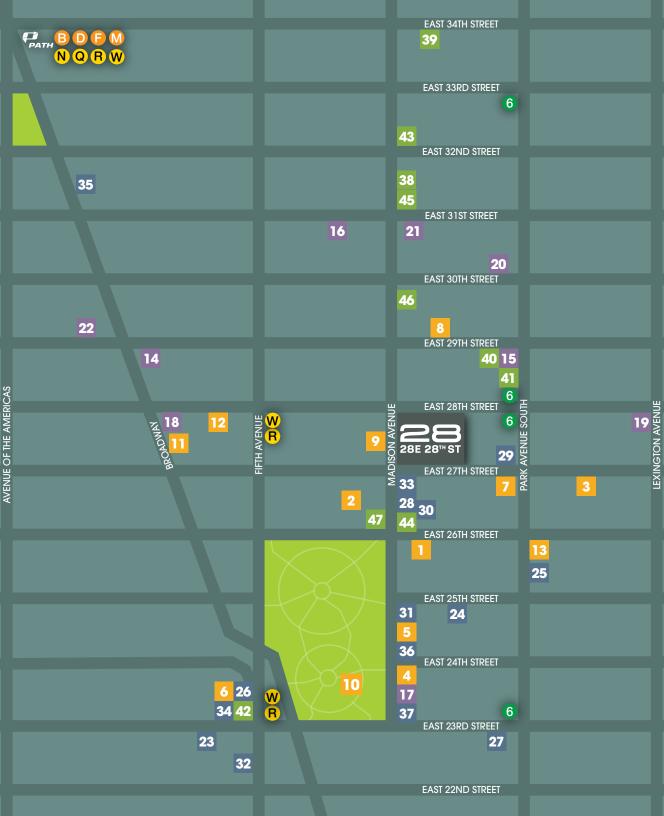

### DYNAMIC NEIGHBORHOOD

Hotels:

14 Ace Hotel

#### Restaurants:

| 1  | A Voce             |
|----|--------------------|
| 2  | Black Barn         |
| 3  | Blue Smoke         |
| 4  | The Clocktower     |
| 5  | Eleven Madison Ave |
| 6  | Eataly             |
| 7  | Hillstone          |
| 8  | Marta              |
| 9  | Rocco Steakhouse   |
| 10 | Shake Shack        |
| 11 | Sweetgreen         |
| 12 |                    |

nue

| 15 | Gansevoort Park Hotel |
|----|-----------------------|
| 16 | Hotel Chandler        |
| 17 | The New York Edition  |
| 18 | The Nomad Hotel       |
| 19 | Park South Hotel      |
| 20 | SLS Park Ave          |
| 21 | The Roger New York    |
| 22 | Virgin Hotel          |

#### Corporate Neighbors:

### 23 AppNexus

24 Credit Suisse

- 25 DigitasLBi
- 26 Grey Global Group
- 27 IMG Worldwide
- 28 New York Life
- 29 Popsugar Inc.
- **30** Quinn Emanuel Urguhart <u>& S</u>ullivan, LLP
- 31 Sony
- 32 St. Martin's Press
- 33 Superfly
- 34 Tiffany
- 35 Varonis Systems
- 36 Yelp
- 37 Yext

#### Stores:

- 38 B&B Italia
- 39 ddc
- 40 Flywheel
- 1 Lacoste Gansevoort
- 42 The Lego Store
- 43 Luxury Living
- 44 Mikasa
- 45 Minotti
- 46 Natuzzi
- 47 Todd Snyder

- 2 230 Fifth Rooftop Bar
- 13 Upland