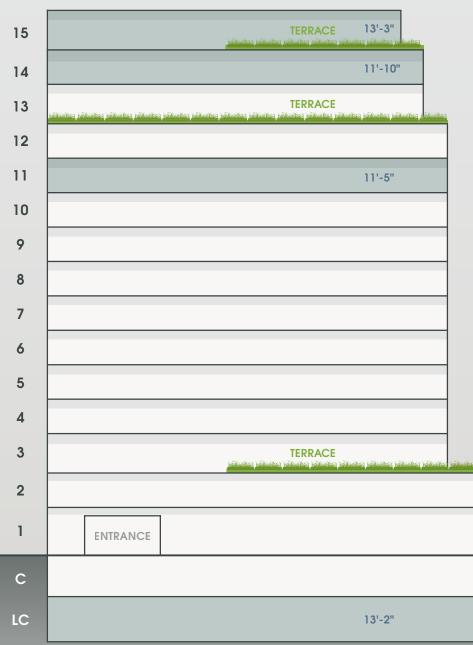

Take a break at the outdoor plaza or on your private outdoor terrace (floor 15).

### From internal stairs to an expansive terrace, these modern spaces are tailored for today's tenant needs

Potential interconnective staircases can merge the 14th and 15th floors, allowing quick and unconfined travel.

The 15th floor has a private outdoor terrace that provides breathtaking views of Madison Square Park, the Flatiron Building and the Empire State Building. The outdoor terrace is currently being renovated and expanded to make it even more spectacular.

#### SLAB-TO-SLAB

### SPACE OPPORTUNITIES

FLOOR 15 ENTIRE FLOOR 33,724 RSF

FLOOR 14 ENTIRE FLOOR 38,931 RSF

FLOOR 11 ENTIRE FLOOR 54.097 RSF COMBINED RSF: 72,655 TOTAL RSF: 126,752

LOWER CONCOURSE PARTIAL FLOOR 63,418 RSF