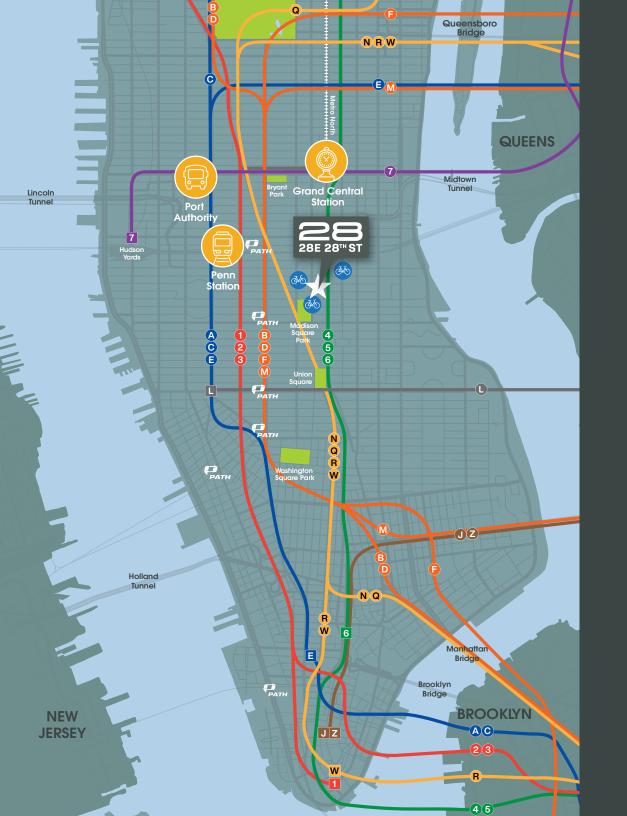

It couldn't be easier to get here. Hop on the 6, N, R, F or M subway for an easy commute.

### DYNAMIC NEIGHBORHOOD

Hotels:

14 Ace Hotel

#### Restaurants:

| 1  | A Voce             |
|----|--------------------|
| 2  | Black Barn         |
| 3  | Blue Smoke         |
| 4  | The Clocktower     |
| 5  | Eleven Madison Ave |
| 6  | Eataly             |
| 7  | Hillstone          |
| 8  | Marta              |
| 9  | Rocco Steakhouse   |
| 10 | Shake Shack        |
| 11 | Sweetgreen         |
| 12 |                    |

nue

| 15 | Gansevoort Park Hotel |
|----|-----------------------|
| 16 | Hotel Chandler        |
| 17 | The New York Edition  |
| 18 | The Nomad Hotel       |
| 19 | Park South Hotel      |
| 20 | SLS Park Ave          |
| 21 | The Roger New York    |
| 22 | Virgin Hotel          |

#### Corporate Neighbors:

### 23 AppNexus

24 Credit Suisse

- 25 DigitasLBi
- 26 Grey Global Group
- 27 IMG Worldwide
- 28 New York Life
- 29 Popsugar Inc.
- **30** Quinn Emanuel Urguhart <u>& S</u>ullivan, LLP
- 31 Sony
- 32 St. Martin's Press
- 33 Superfly
- 34 Tiffany
- 35 Varonis Systems
- 36 Yelp
- 37 Yext

#### Stores:

- 38 B&B Italia
- 39 ddc
- 40 Flywheel
- 1 Lacoste Gansevoort
- 42 The Lego Store
- 43 Luxury Living
- 44 Mikasa
- 45 Minotti
- 46 Natuzzi
- 47 Todd Snyder

- 2 230 Fifth Rooftop Bar
- 13 Upland