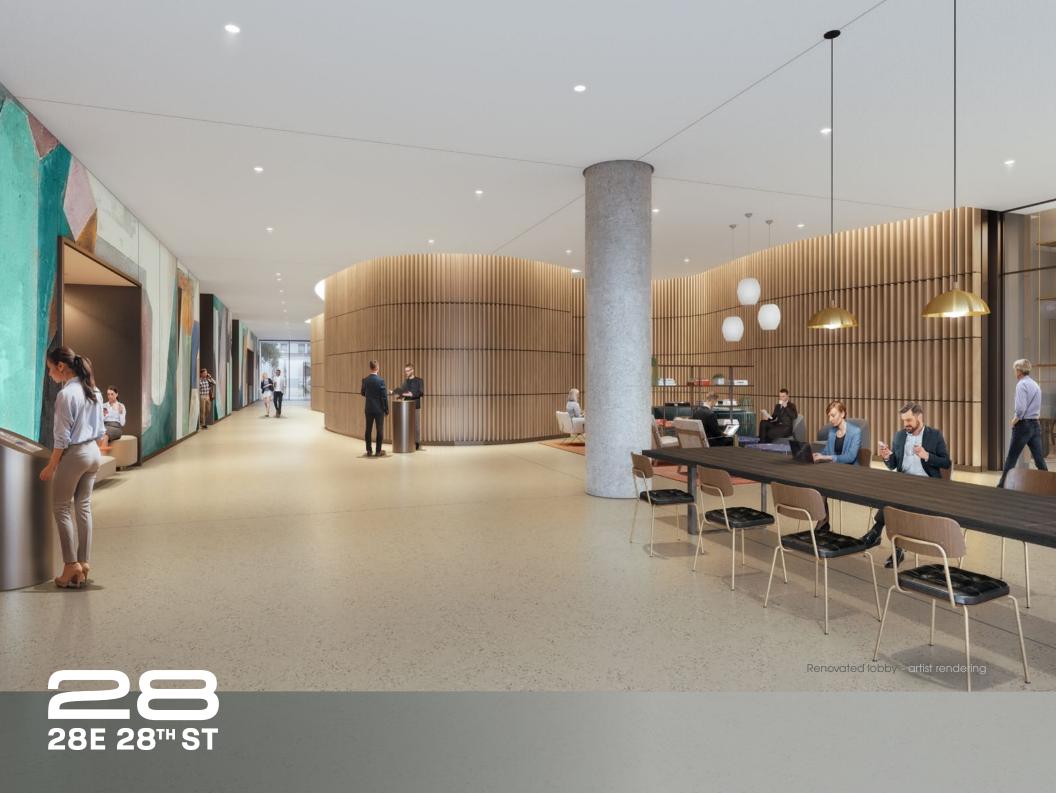

#### Branding opportunities inside the lobby and on the exterior of this newly renovated Class A office building

Few buildings offer the high-end elegance and modern flair of 28 East 28th Street. There is even potential for a tenant to have their own private 27th Street entrance. The new lobby will feature facial recognition, hands-free entry with destination dispatch, hospitality seating and ease of access from both 27th and 28th Streets.