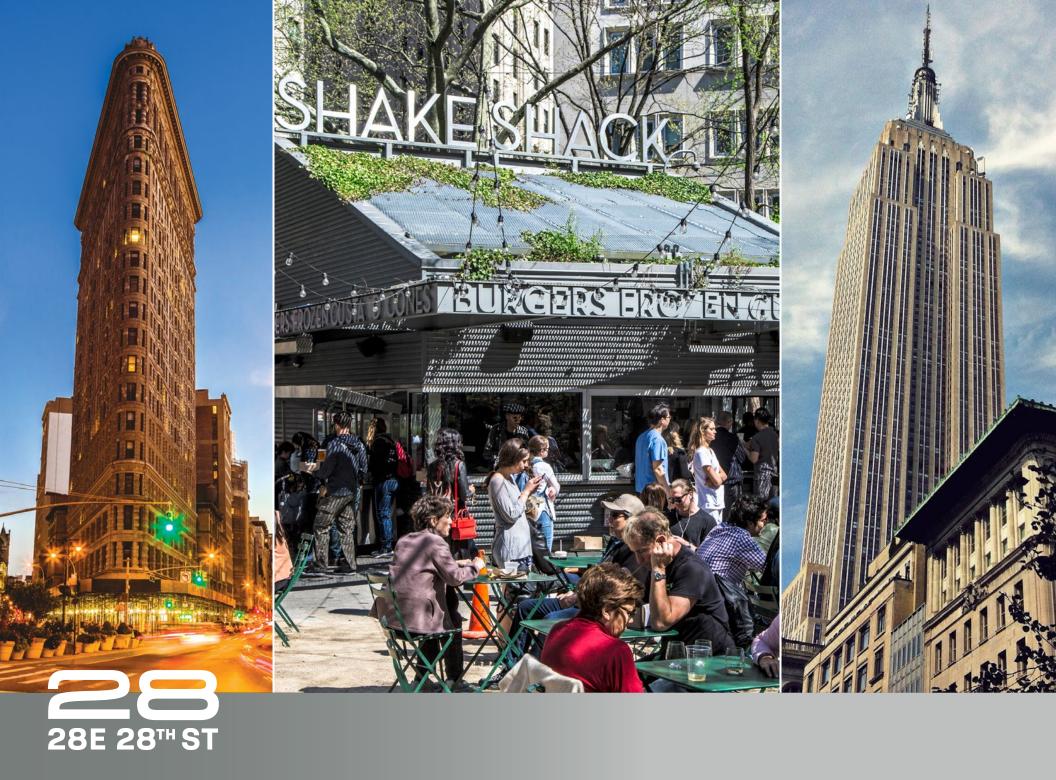

#### 28 East 28th is set in one of Midtown South's most coveted areas

Located in the heart of trendy NoMad, the property is just steps away from great restaurants, coffee shops, bars and the historic Flatiron Building. 28 East 28th is also just one block from Madison Square Park, and the site of the very first public Christmas tree in America in 1912. Today the park is a hot spot brimming with art shows, stunning garden displays, meandering pathways and various live programmed events.