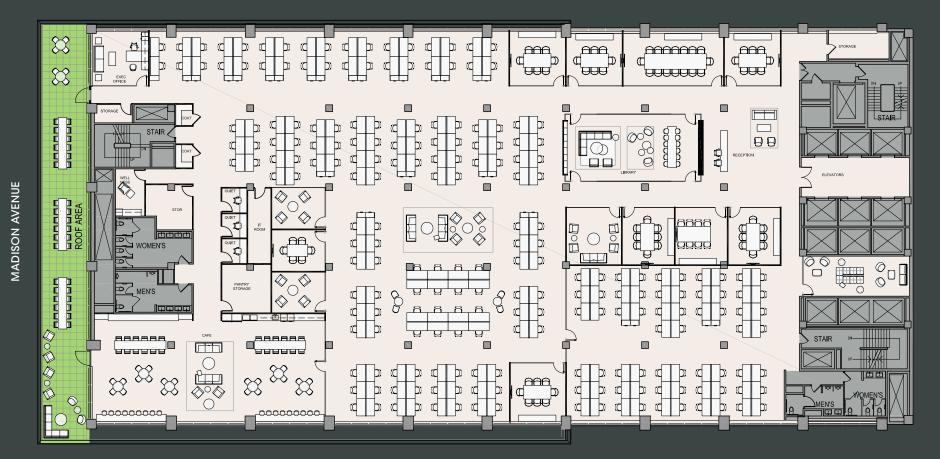

|
|        |

Touchless fixtures in all bathrooms



Additional filtration during non-business hours



CASPR 200e technology consisting of UV lights installed in all elevators

Updating air purification filters to highest quality in consultation with Consentini

#### SLAB-TO-SLAB



### SPACE OPPORTUNITIES

FLOOR 15 ENTIRE FLOOR 33,724 RSF

FLOOR 14 ENTIRE FLOOR 38,931 RSF

FLOOR 11 ENTIRE FLOOR 54.097 RSF COMBINED RSF: 72,655 TOTAL RSF: 126,752

LOWER CONCOURSE PARTIAL FLOOR 63,418 RSF

### FLOOR PLANS TEST FIT - FLOOR 11

Executive Offices 2 | Trading Offices 13 | Benching 341 | Admin. Workstations 2 | Reception 2 | **TOTAL 360** Boardroom 1 | Conference Rooms 10 | Pantry 1 | Lounge 1 | Call Rooms 3 | Wellness Rooms 2



EAST 27TH STREET

# **28E 28TH ST**

#### TEST FIT - FLOOR 15





EAST 27TH STREET



#### For leasing information:

Peter S. Duncan | President & CEO 212.481.1137 | pduncan@gcomfort.com

Matt Coudert | Executive Vice President 212.542.2121 | mcoudert@gcomfort.com

Alexander Bermingham | Associate 212.542.2189 | abermingham@gcomfort.com



GEORGE COMFORT & SONS, INC Commercial Real Estate Since 1919