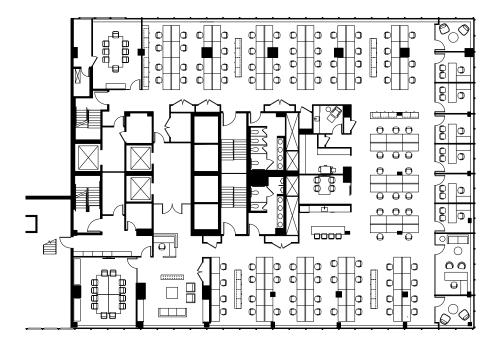

## 22nd Floor Test Fit

### **Office Layout**

#### Space Breakdown

| 4 Window Exec. Offices (11'x19')<br>2 Window Offices (11'x9')<br>Workstations (5'x2'-6")<br>Reception<br>Total Seats | 1<br>20<br>38<br>1<br>60 |
|----------------------------------------------------------------------------------------------------------------------|--------------------------|
| 12 Person Conference Room<br>8 Person Conference Room<br>4 Person Conference Room<br>Lounge<br>Quiet Room            | 1<br>1<br>1<br>2         |
| Cafe/Pantry<br>Copy Area<br>IT CI.<br>Storage Closets<br>Coat Closets                                                | 1<br>1<br>3<br>6         |