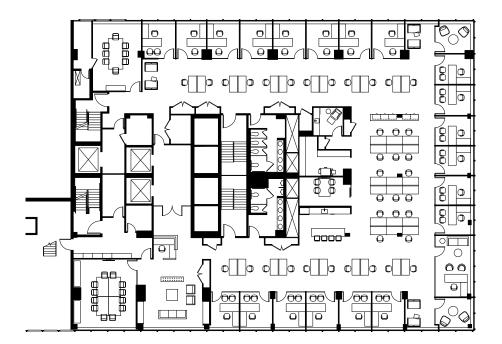

## 22nd Floor Test Fit

### **TAMI** Layout

#### Space Breakdown

| 4 Window Offices (11'x19')<br>2 Window Offices (11'x9')<br>Workstations (5'x2'-6")<br>Reception<br>Total Seats | 1<br>6<br>91<br>1<br>99 |
|----------------------------------------------------------------------------------------------------------------|-------------------------|
| 12 Person Conference Room<br>8 Person Conference Room<br>4 Person Conference Room<br>Lounge<br>Quiet Room      | 1<br>1<br>1<br>2        |
| Cafe/Pantry<br>Copy Area<br>IT CI.<br>Storage Closets<br>Coat Closets                                          | 1<br>1<br>3<br>6        |