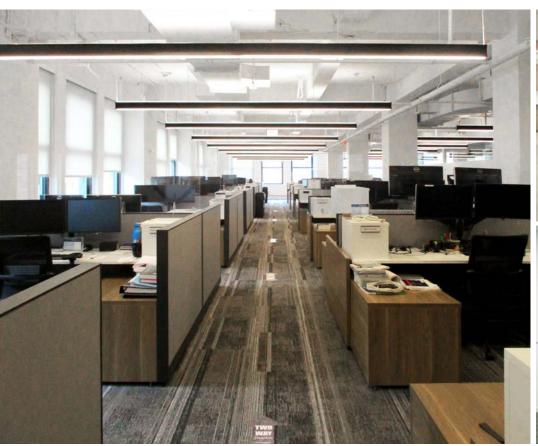

## ABOUT THE 14TH FLOOR

The fully furnished and wired floor includes a large pantry with 2 dishwashers, refrigerators and microwaves, 2 conference rooms, 3 huddle rooms, 10 private offices and 70 sit-stand desks. Navigate a 3D scan of the floor here: https://my.matterport.com/show/?m=8E7jpcqyURc

### **SUITE FEATURES**

- 16,980 rsf, Term thru 11/2032
- Dedicated High-efficiency HVAC system
- State of the art CAT6A cabling capable of 10Gbps
- Operable Windows
- LEED Gold Space
- High-tech Conference and Huddle Rooms
- Polished Concrete Floors and Exposed Ceilings
- 2020 Renovation
- Very strong Sub LL
- Private elevator landing/ direct Exposure