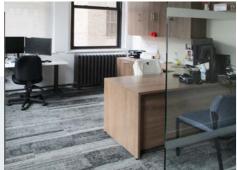

## ABOUT THE 14TH FLOOR

The fully furnished and wired floor includes a large pantry with 2 dishwashers, refrigerators and microwaves, 2 conference rooms, 3 huddle rooms, 10 private offices and 70 sit-stand desks. Navigate a 3D scan of the floor here: https://my.matterport.com/show/?m=8E7jpcqyURc

#### **CURRENT AS-BUILT LAYOUT**