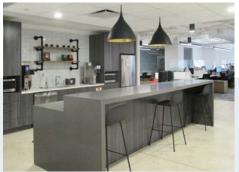

## ABOUT THE 14TH FLOOR

The fully furnished and wired floor includes a large pantry with 2 dishwashers, refrigerators and microwaves, 2 conference rooms, 3 huddle rooms, 10 private offices and 70 sit-stand desks. Navigate a 3D scan of the floor here: https://my.matterport.com/show/?m=8E7jpcqyURc