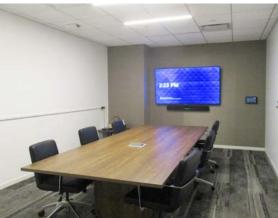

## ABOUT THE 14TH FLOOR

The fully furnished and wired floor includes a large pantry with 2 dishwashers, refrigerators and microwaves, 2 conference rooms, 3 huddle rooms, 10 private offices and 70 sit-stand desks. Navigate a 3D scan of the floor here: https://my.matterport.com/show/?m=8E7jpcqyURc

### **SUITE FEATURES**

- 16,980 rsf, Term thru 11/2032
- Dedicated High-efficiency HVAC system
- State of the art CAT6A cabling capable of 10Gbps
- Operable Windows
- LEED Gold Space
- High-tech Conference and Huddle Rooms
- Polished Concrete Floors and Exposed Ceilings
- 2020 Renovation
- Very strong Sub LL
- Private elevator landing/ direct Exposure