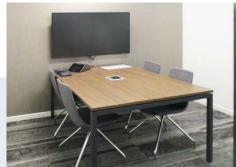

## ABOUT THE 14TH FLOOR

The fully furnished and wired floor includes a large pantry with 2 dishwashers, refrigerators and microwaves, 2 conference rooms, 3 huddle rooms, 10 private offices and 70 sit-stand desks. Navigate a 3D scan of the floor here: https://my.matterport.com/show/?m=8E7jpcqyURc