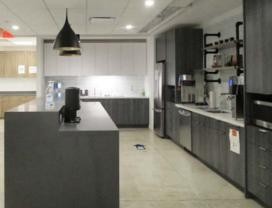

## ABOUT THE 14TH FLOOR

The fully furnished and wired floor includes a large pantry with 2 dishwashers, refrigerators and microwaves, 2 conference rooms, 3 huddle rooms, 10 private offices and 70 sit-stand desks. Navigate a 3D scan of the floor here: https://my.matterport.com/show/?m=8E7jpcqyURc