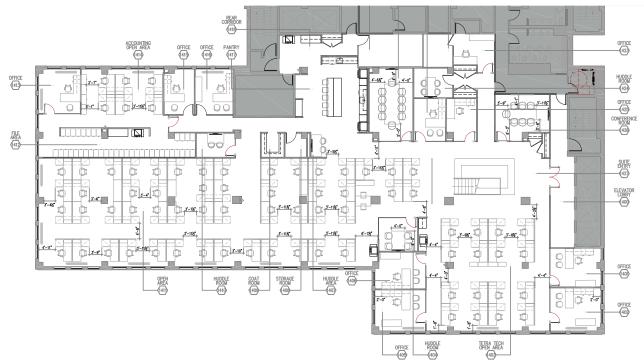

ters, a bipolar ionization system, increased outside air, operable windows, daylight and sit-stand desks.

## ABOUT THE 14TH FLOOR

The fully furnished and wired floor includes a large pantry with 2 dishwashers, refrigerators and microwaves, 2 conference rooms, 3 huddle rooms, 10 private offices and 70 sit-stand desks. Navigate a 3D scan of the floor here: https://my.matterport.com/show/?m=8E7jpcqyURc

### **SUITE FEATURES**

- 16,980 rsf, Term thru 11/2032
- Dedicated High-efficiency HVAC system
- State of the art CAT6A cabling capable of 10Gbps
- Operable Windows
- LEED Gold Space
- High-tech Conference and Huddle Rooms
- Polished Concrete Floors and Exposed Ceilings
- 2020 Renovation
- Very strong Sub LL
- Private elevator landing/ direct Exposure





#### **CURRENT AS-BUILT LAYOUT**









# THE ULTIMATE HOTSPOT MINUTES FROM IT ALL

At 498 7th Avenue, you're truly in the center of it all, surrounded on every side by trendy restaurants, hotels, shops, arts and culture, bars and lounges, and many of NYC's most prominent landmarks.

### ABOUT THE BUILDING

498 Seventh Avenue has destination dispatch elevators, a ground-floor lounge and cafe, 24/7 attended lobby, 3 entrances and state-of-the-art security systems.

## AREA **FEATURES**

- Minutes from Penn Station, PATH station, and Port Authority Bus Terminal
- Near multiple subways
- Numerous food options